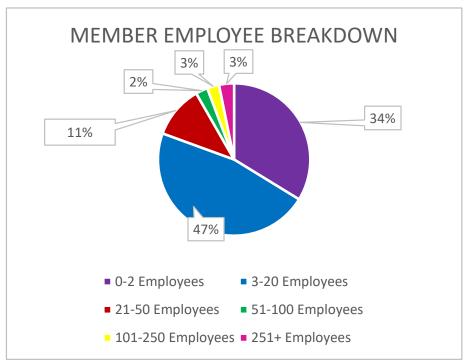

those information.

Whether you operate a busing retail business, a busy rescausing, althronic good treated in your office, or provide services on the dis, international Senzard has the international Senzard's simple, turn-key program allows you to take althrothage later-off-ber and perment provisions betterfolkogy. With international Senzard year? The able to except credit and debt gain sygments safely and sectinely. Ever method insets the highest PC-DSS security shorterior and EMY protocols. Readhance Code gain 419-977-2399 or independent propositions.





attendees

## total businesses enrolled in Hancock County Safety Council co-sponsored by Ohio BWC



# HL graduates 30+ consecutive years with over 1,000 graduates

HYL graduates

20+ consecutive years with
nearly 700 graduates







## 70% retention rate



123 E. Main Cross Street | Findlay, Ohio 419.422.3313 FindlayHancockChamber.com