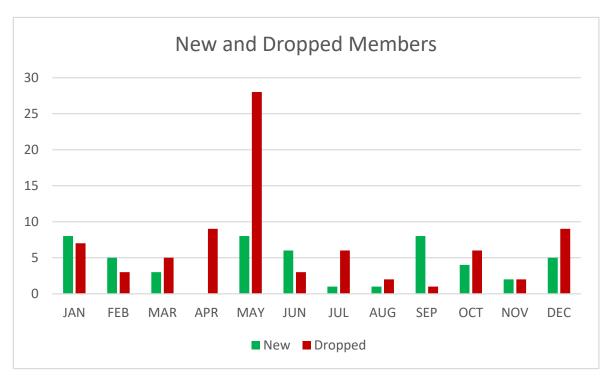

or those information.

Whether you operate a busing retail business, a busy rescausing, althronic good treated in your office, or provide services on the dis, international Senzard has the international Senzard's simple, turn-key program allows you to take althrothage later-off-ber and perment provisions betterfolkogy. With international Senzard year? The able to except credit and debt gain sygments safely and sectinely. Ever method insets the highest PC-DSS security shorterior and EMY protocols. Readhance Code gain 419-977-2399 or independent propositions.





attendees

## total businesses enrolled in Hancock County Safety Council co-sponsored by Ohio BWC



# HL graduates 30+ consecutive years with over 1,000 graduates

HYL graduates

20+ consecutive years with
nearly 700 graduates







## 70% retention rate



123 E. Main Cross Street | Findlay, Ohio 419.422.3313 FindlayHancockChamber.com